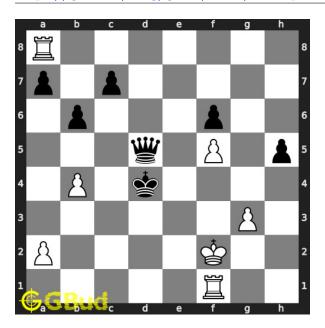

## 7. Remove opponent's rook

Level: hard, Next Move: Black Solution: https://gbud.in/gkj3mp4