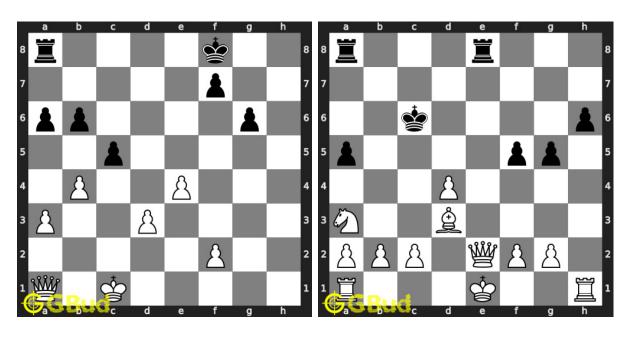

#### 5. Mate in 3 moves

Level: hard, Next Move: White Solution: https://gbud.in/gkj3mp4

#### 6. Gain opponent's rook

Level: easy, Next Move: Black Solution: https://gbud.in/gkj3mp4