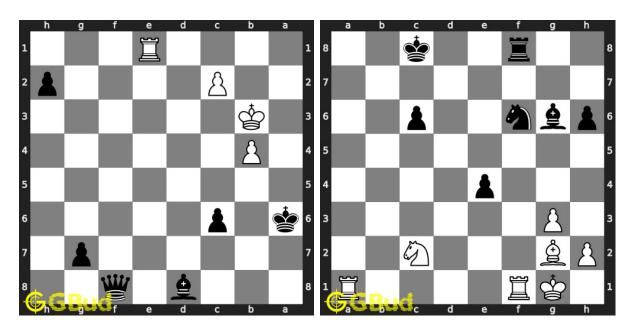

### 9. Gain opponent's queen

Level: medium, Next Move: White Solution: https://gbud.in/gkj3mp4

Figure 1: Solve other puzzles @ https://gbud.in/chsgppz

#### 11. view famous chess games.

Figure 3: Solve these Skewer puzzles 1 to 10 puzzles online or view solutions by scanning this QR code or goto the link below