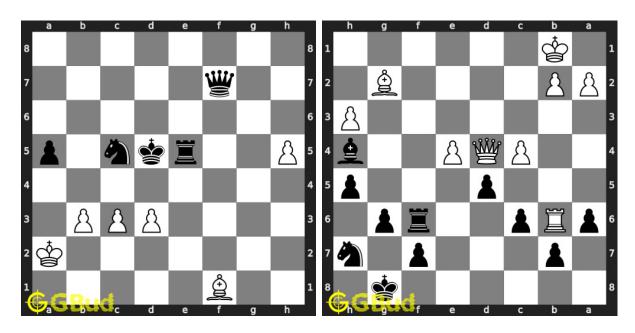

#### 1. Gain queen

Level: hard, Next Move: White Solution: https://gbud.in/gkj3mp4

#### 2. Gain rook

Level: medium, Next Move: Black Solution: https://gbud.in/gkj3mp4

#### 3. Gain rook

Level: easy, Next Move: White Solution: https://gbud.in/gkj3mp4

#### 4. How will you save your queen

Level: medium, Next Move: White Solution: https://gbud.in/gkj3mp4