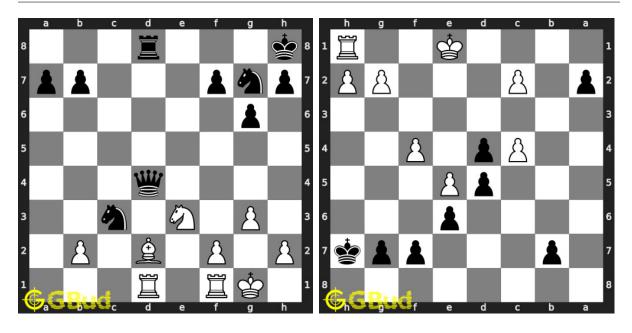

## 7. Remove opponent's rook

Level: hard, Next Move: Black Solution: https://gbud.in/gkj3mp4

### 8. Gain opponent's rook in 2 moves

Level: easy, Next Move: White Solution: https://gbud.in/gkj3mp4